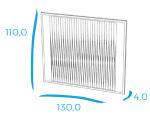

## WHALE PANEL

The acoustic panels, whose fluent lines are subtly reminiscent of the pleats on a whale's throat, are made entirely from pressed recycled PET felt. The panels are also available with LED lighting to create a truly striking effect.

## Materials

- acoustic panel made from PET felt, available in dark and light grey felt
- · made from 196,8 PET bottles
- · optional with RGB LED backlight, remote controlled
- · back panel: PEFC European beech plywood
- · French cleat system ensures easy wall mounting
- seamless frame, finished with environmentally friendly solvent-free black powder coat