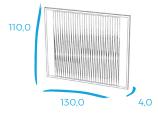

## WHALE PANEL

The acoustic panels, whose fluent lines are subtly reminiscent of the pleats on a whale's throat, are made entirely from pressed recycled PET felt. The panels are also available with LED lighting to create a truly striking effect.

## Materials

- acoustic panel made from PET felt, available in dark and light grey felt
- · made from 196,8 PET bottles
- · optional with RGB LED backlight, remote controlled
- · back panel: PEFC European beech plywood
- · French cleat system ensures easy wall mounting
- seamless frame, finished with environmentally friendly solvent-free black powder coat