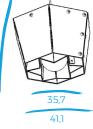

## **Materials**

- the lamp is available in dark and light grey recycled PET felt (4 mm thick)
- the lamp is cut from one piece of PET felt, ensuring no leftover material during production
- the lamp is available in two sizes, 'barnacle' small consisting of 8.3 recycled PET bottles and 'barnacle' tall, consisting of 16.6 recycled PET bottles
- available as a single lamp or in a set of 5 or 9 lamps
- · available as a ceiling panel or as a wall panel
- the lamp is mounted on a sheet steel cover plate, to which the lamp holder and a cable is mounted
- $\cdot \;$  colour of the steel sheet is copper
- panel: FSC certified beech plywood, colours according to Vepa colour chart 'Lacquer'
- the lighting meets the legal CE marking
- we advise energy-efficient LED lighting, 4W for 'barnacle' small and 7W for 'barnacle' tall (light bulb is excluded)