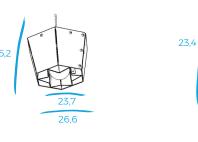

## **Materials**

- the lamp is available in dark and light grey recycled PET felt (4 mm thick)
- the lamp is cut from one piece of PET felt, ensuring no leftover material during production
- the lamp is available in two sizes, 'barnacle' small consisting of 8.3 recycled PET bottles and 'barnacle' tall, consisting of 16.6 recycled PET bottles
- available as a single lamp or in a set of 5 or 9 lamps
- · available as a ceiling panel or as a wall panel
- the lamp is mounted on a sheet steel cover plate, to which the lamp holder and a cable is mounted
- $\cdot \;$  colour of the steel sheet is copper
- panel: FSC certified beech plywood, colours according to Vepa colour chart 'Lacquer'
- the lighting meets the legal CE marking
- we advise energy-efficient LED lighting, 4W for 'barnacle' small and 7W for 'barnacle' tall (light bulb is excluded)