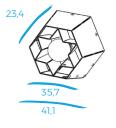

## **Materials**

- the lamp is available in dark and light grey recycled PET felt (4 mm thick)
- the lamp is cut from one piece of PET felt, ensuring no leftover material during production
- the lamp is available in two sizes, 'barnacle' small consisting of 8.3 recycled PET bottles and 'barnacle' tall, consisting of 16.6 recycled PET bottles
- available as a single lamp or in a set of 5 or 9 lamps
- · available as a ceiling panel or as a wall panel
- the lamp is mounted on a sheet steel cover plate, to which the lamp holder and a cable is mounted
- $\cdot \;$  colour of the steel sheet is copper
- panel: FSC certified beech plywood, colours according to Vepa colour chart 'Lacquer'
- the lighting meets the legal CE marking
- we advise energy-efficient LED lighting, 4W for 'barnacle' small and 7W for 'barnacle' tall (light bulb is excluded)