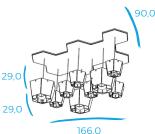

## **Materials**

- the lamp is available in dark and light grey recycled PET felt (4 mm thick)
- the lamp is cut from one piece of PET felt, ensuring no leftover material during production
- the lamp is available in two sizes, 'barnacle' small consisting of 8.3 recycled PET bottles and 'barnacle' tall, consisting of 16.6 recycled PET bottles
- available as a single lamp or in a set of 5 or 9 lamps
- · available as a ceiling panel or as a wall panel
- the lamp is mounted on a sheet steel cover plate, to which the lamp holder and a cable is mounted
- $\cdot \;$  colour of the steel sheet is copper
- panel: FSC certified beech plywood, colours according to Vepa colour chart 'Lacquer'
- the lighting meets the legal CE marking
- we advise energy-efficient LED lighting, 4W for 'barnacle' small and 7W for 'barnacle' tall (light bulb is excluded)