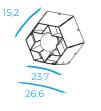

## **Materials**

- the lamp is available in dark and light grey recycled PET felt (4 mm thick)
- the lamp is cut from one piece of PET felt, ensuring no leftover material during production
- the lamp is available in two sizes, 'barnacle' small consisting of 8.3 recycled PET bottles and 'barnacle' tall, consisting of 16.6 recycled PET bottles
- available as a single lamp or in a set of 5 or 9 lamps
- · available as a ceiling panel or as a wall panel
- the lamp is mounted on a sheet steel cover plate, to which the lamp holder and a cable is mounted
- $\cdot \;$  colour of the steel sheet is copper
- panel: FSC certified beech plywood, colours according to Vepa colour chart 'Lacquer'
- the lighting meets the legal CE marking
- we advise energy-efficient LED lighting, 4W for 'barnacle' small and 7W for 'barnacle' tall (light bulb is excluded)