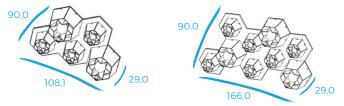

## **Materials**

- the lamp is available in dark and light grey recycled PET felt (4 mm thick)
- the lamp is cut from one piece of PET felt, ensuring no leftover material during production
- the lamp is available in two sizes, 'barnacle' small consisting of 8.3 recycled PET bottles and 'barnacle' tall, consisting of 16.6 recycled PET bottles
- available as a single lamp or in a set of 5 or 9 lamps
- · available as a ceiling panel or as a wall panel
- the lamp is mounted on a sheet steel cover plate, to which the lamp holder and a cable is mounted
- $\cdot \;$  colour of the steel sheet is copper
- panel: FSC certified beech plywood, colours according to Vepa colour chart 'Lacquer'
- the lighting meets the legal CE marking
- we advise energy-efficient LED lighting, 4W for 'barnacle' small and 7W for 'barnacle' tall (light bulb is excluded)