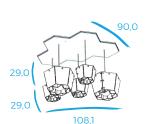

## **Materials**

- the lamp is available in dark and light grey recycled PET felt (4 mm thick)
- the lamp is cut from one piece of PET felt, ensuring no leftover material during production
- the lamp is available in two sizes, 'barnacle' small consisting of 8.3 recycled PET bottles and 'barnacle' tall, consisting of 16.6 recycled PET bottles
- available as a single lamp or in a set of 5 or 9 lamps
- · available as a ceiling panel or as a wall panel
- the lamp is mounted on a sheet steel cover plate, to which the lamp holder and a cable is mounted
- $\cdot \;$  colour of the steel sheet is copper
- panel: FSC certified beech plywood, colours according to Vepa colour chart 'Lacquer'
- the lighting meets the legal CE marking
- we advise energy-efficient LED lighting, 4W for 'barnacle' small and 7W for 'barnacle' tall (light bulb is excluded)